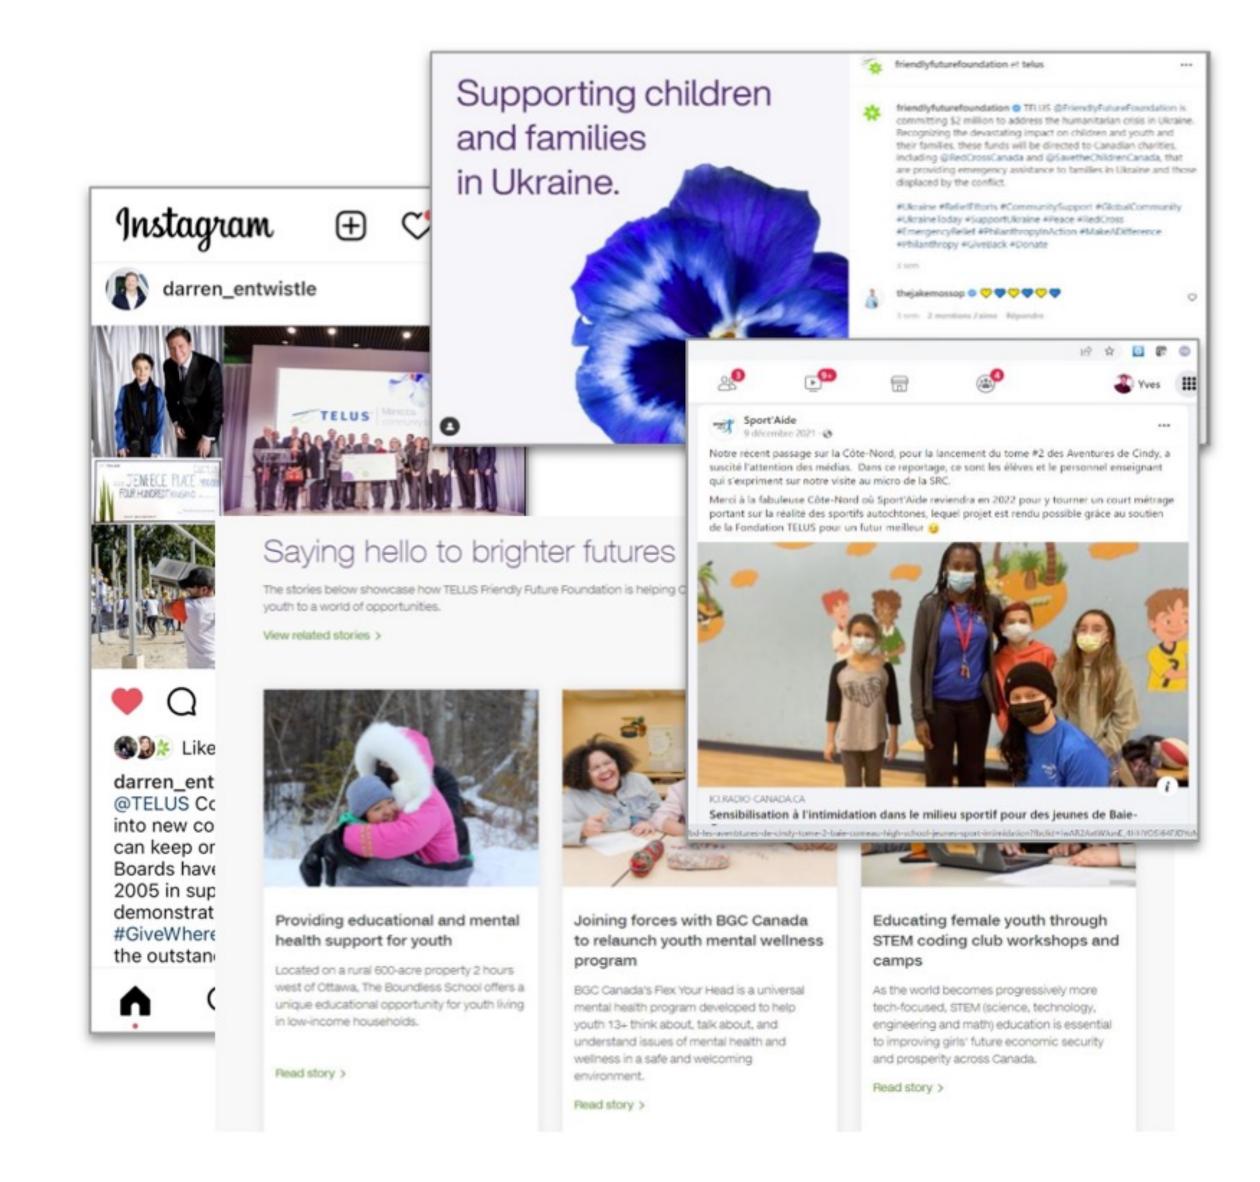

TELUS
Friendly
Future
Foundation

TELUS
Agriculture &
TELUS
Pollinator Fund

\$150 million committed to COVID-19 relief

TELUS
Sustainability
Linked Bond;
Indigenous
Reconciliation
Statement &
goals
published

# Remarkable Outcomes

Emotive Storytelling

Removing Barriers

Inputs to Impacts