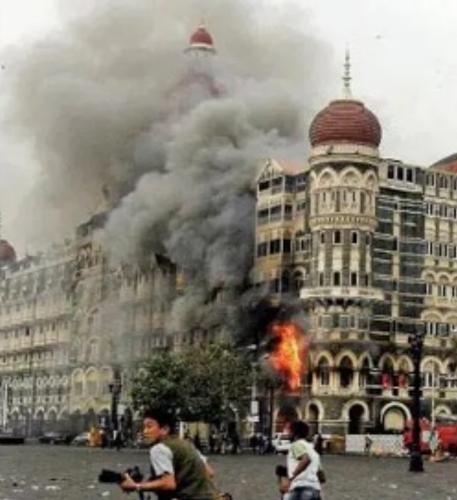

#### **Crisis/Disaster Incident Types**

- Natural disasters
- Worldwide health threats
- Other natural humanitarian crises such as famine

- War
- Terrorism
- Mass shootings

 Man-made disasters

- Hate crimes ٠
- Social or political ٠ unrest
- Other