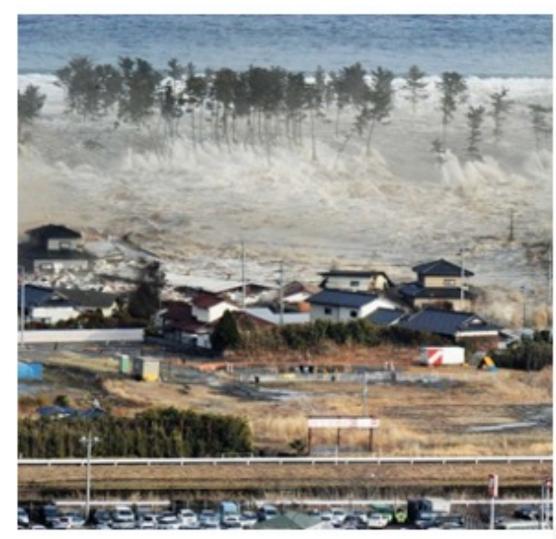

#### **Crisis/Disaster Incident Types**

- Natural disasters
- Worldwide health threats
- Other natural humanitarian crises such as famine

- War
- Terrorism
- Mass shootings

 Man-made disasters

- Hate crimes ٠
- Social or political ٠ unrest
- Other