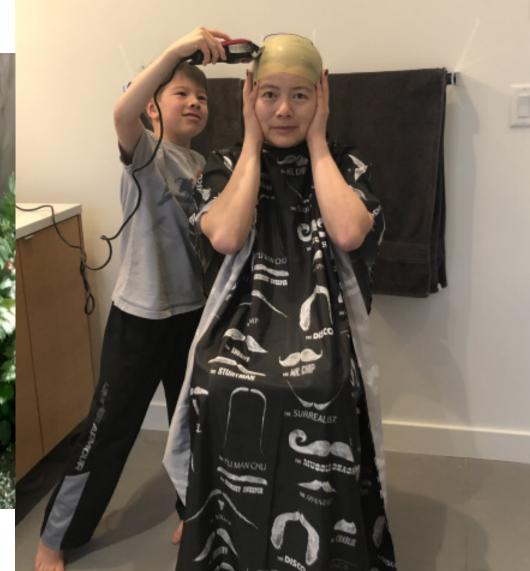

## The Gibson Buzz Challenge

Hi all, I originally donated \$500 to the Sean and Sean show (worth every penny! LOL). I have now shaved my head for a few reasons.

- My hair was getting unruly.
- 2. This is a great cause to give back to our communities.
- Most Importantly, my friend is going through chemo treatments and she just shaved her head and I wanted to support her.

So I am challenging all of OTP starting with

SHAVE and PAY People!!