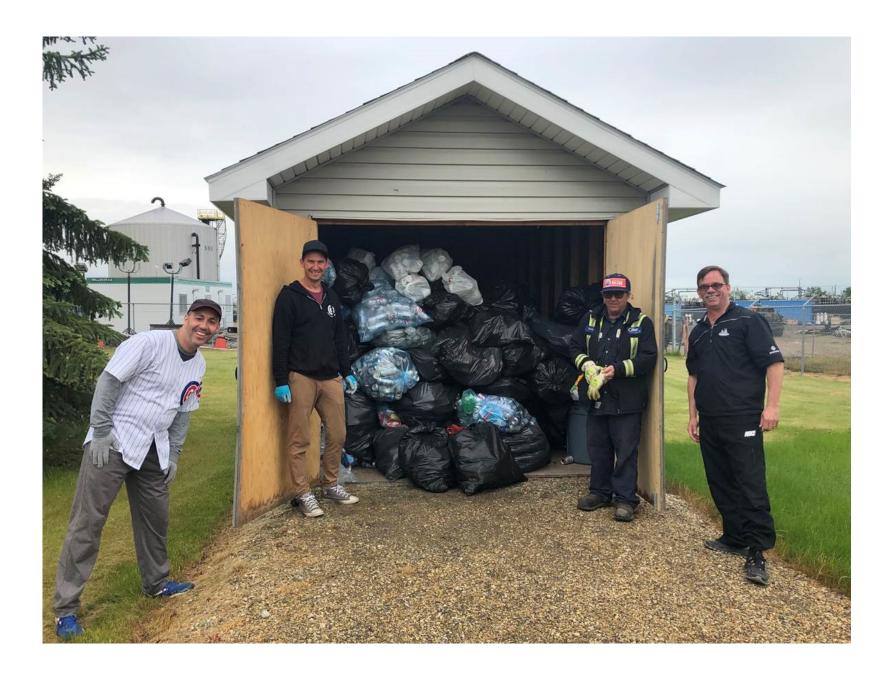

## The Gibson Buzz Challenge

Hi all, I originally donated \$500 to the Sean and Sean show (worth every penny! LOL). I have now shaved my head for a few reasons.

- My hair was getting unruly.
- 2. This is a great cause to give back to our communities.
- Most Importantly, my friend is going through chemo treatments and she just shaved her head and I wanted to support her.

So I am challenging all of OTP starting with

SHAVE and PAY People!!