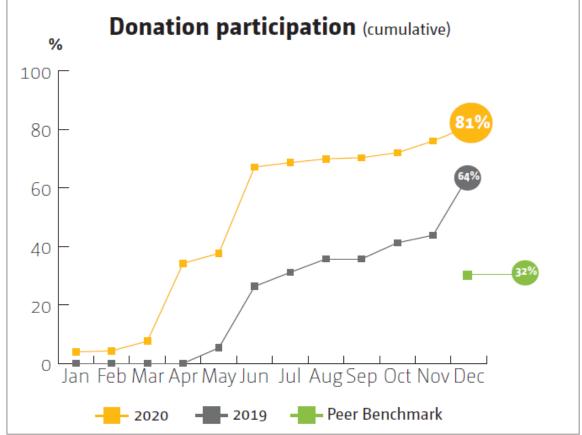

# 4. Insight on where to focus your efforts

#### 8. Track it or it didn't happen!

#### Recap

1. Utilize your leadership as champions in each initiative

2. Don't be afraid to go for the WOW factor

3. Support your employee's creative ideas

4. Use reporting to gain insight on where to focus your efforts

#### Recap

5. Use reporting to help leaders help you

6. Learn from employees and find creative solutions

7. Empower employees through inclusion

8. Track it or it didn't happen!