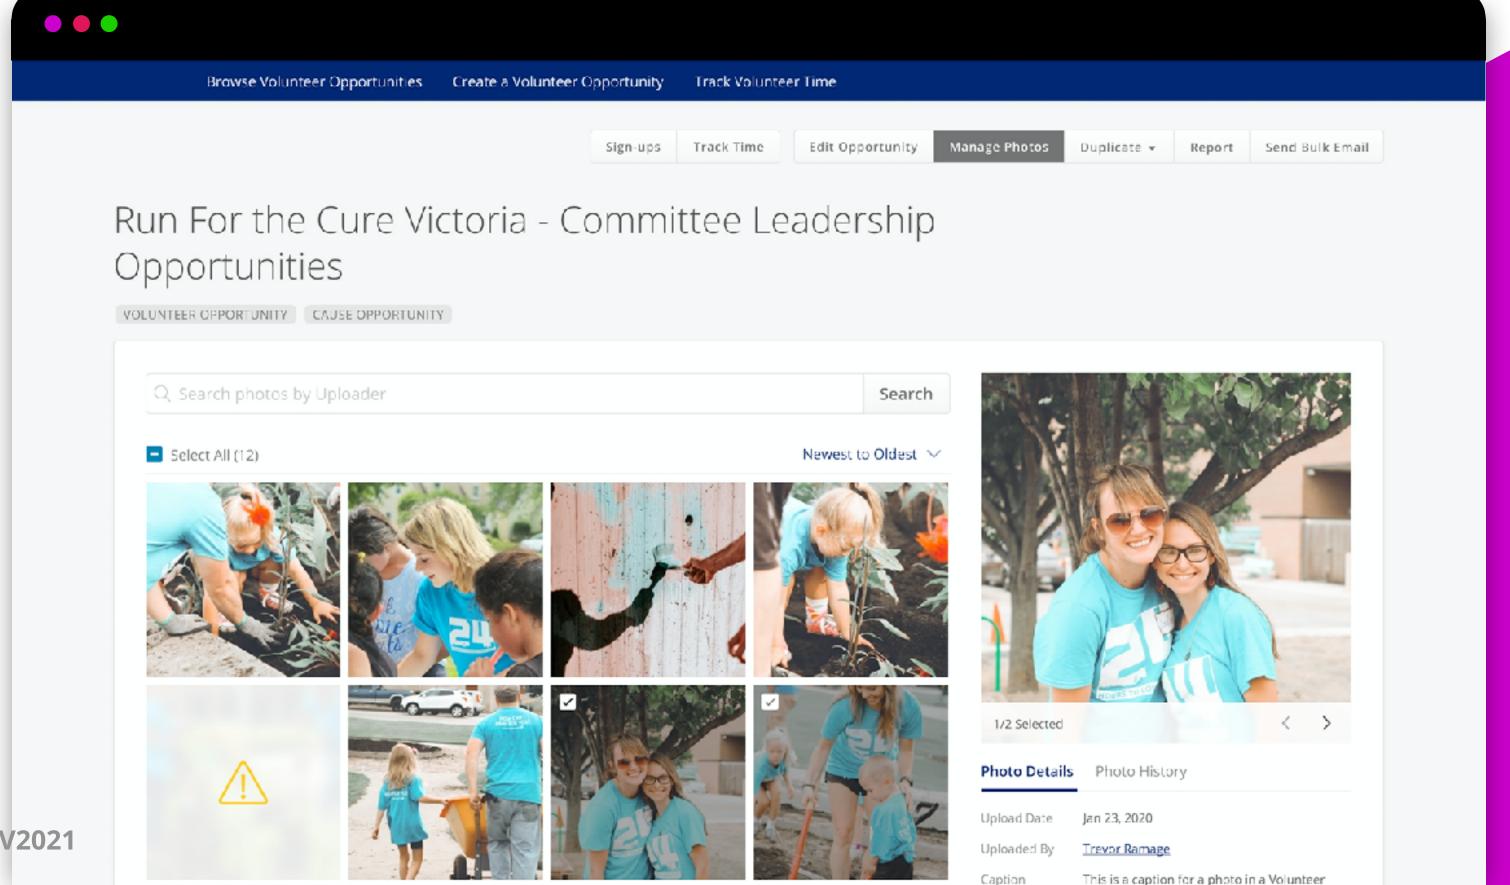

# API Suite

#### **Build brand affinity while creating more social impact**

Infuse purpose into your customer experiences in ways that are engaging and personal.

#### **Integrate into customer experiences:**

- E-commerce and donation roundups
- Rewards and loyalty programs
- Online banking
- Dedicated giving sites
- ....and more!