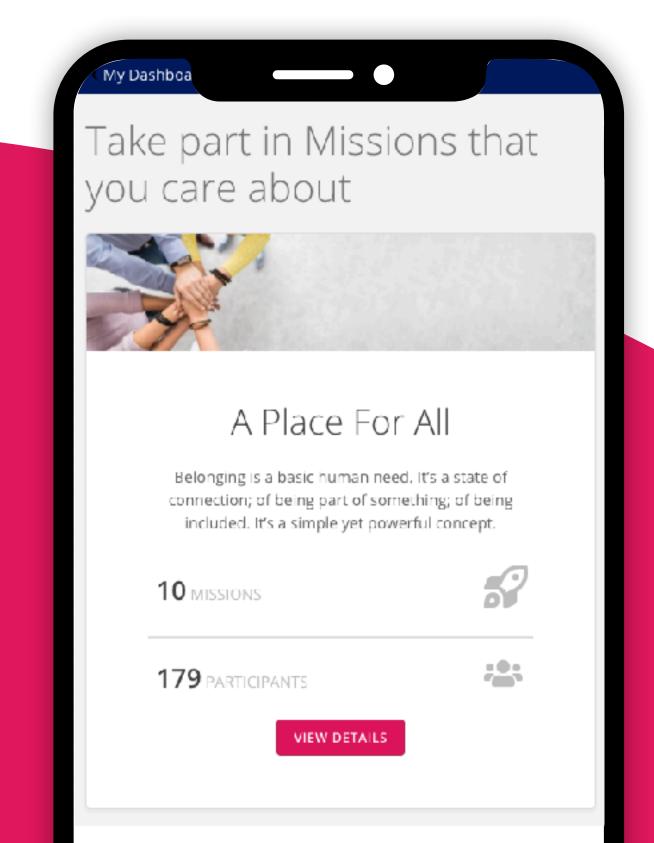

# Inspire new ways to participate

### **Innovation Highlights**

- Employee-led granting
- Missions and volunteering
- API Suite

# Missississis

#### **Empowering learning, empathy and action!**

#### Let's get started

Take your first big step - and start making a difference today

#### Discover the Best Version of You

Everyone wants to be their best self in all of their life. So how do we do it?

View Details

Sign up now >

4 Activities

#### Document the Journey

When people feel like they belong, productivity and engagement go way up. Reflect on your journey towards belonging.

View Details

Sign up now >

3 Activities

#### Establish Trust So Everyone Can Succeed

The two-way street of trust includes both opyourself up to trust others, and being trust-

View Details

3 Activities