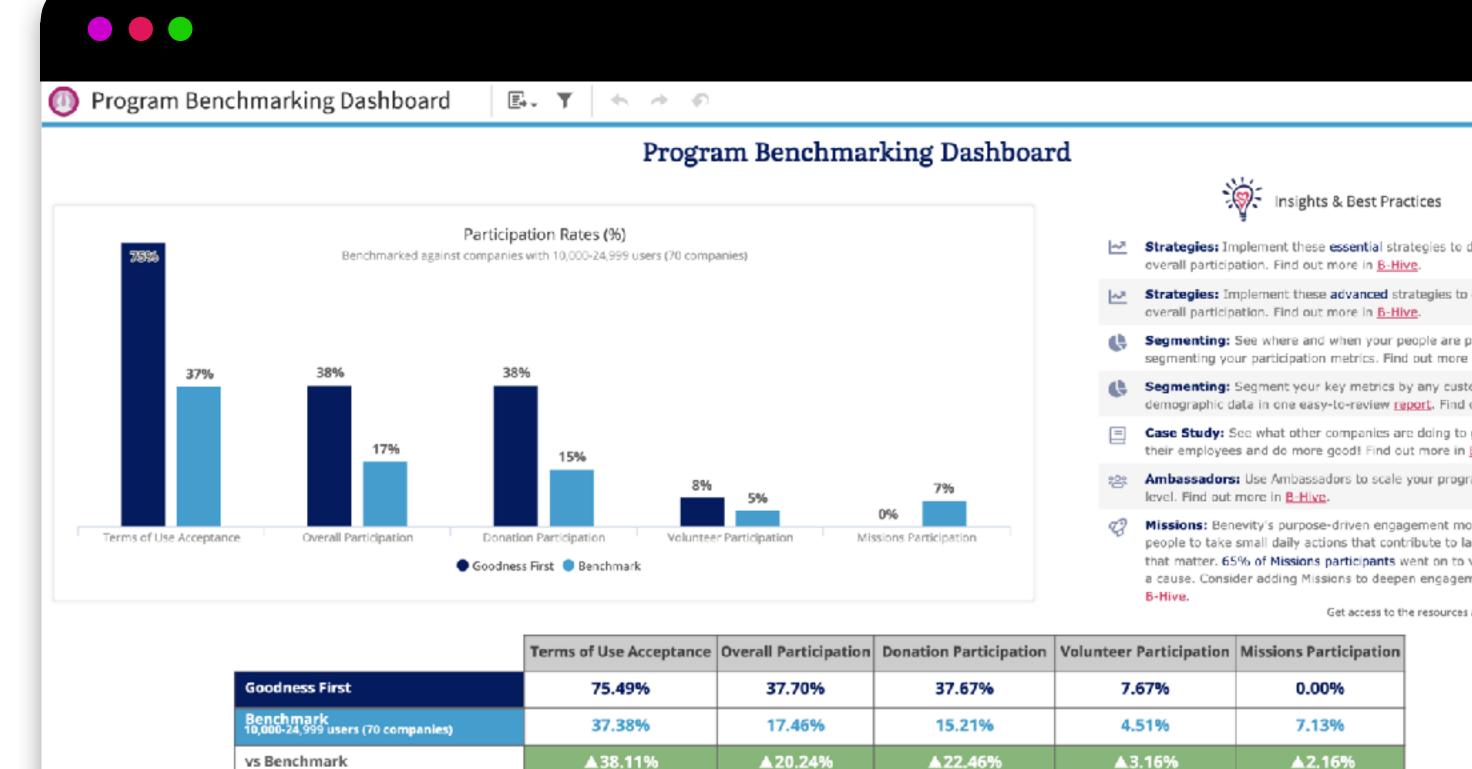

### **Innovation Highlights**

- Real-time data
- Benevity Grants and Versaic by Benevity
- Program benchmarking

Insights & Best Practices

overall participation. Find out more in B-Hive.

overall participation. Find out more in B-Hive

segmenting your participation metrics. Find out more

Segmenting: Segment your key metrics by any custo demographic data in one easy-to-review report. Find

Case Study: See what other companies are doing to

Ambassadors: Use Ambassadors to scale your progra

Missions: Benevity's purpose-driven engagement mo

that matter, 65% of Missions participants went on to v

0.00%

7.13%

▲2.16%

Get access to the resources

level. Find out more in B-Hive.

B-Hive.

- Right-time reporting
- Program benchmarking dashboard

Jun-20

5 pts

Jun-20

40% Jan-20 35% Feb-20 55% Mar-20 50% 45% Apr-20 60% May-20 45%