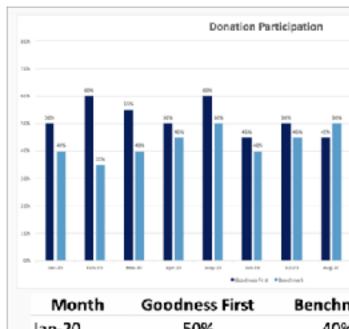

### **Innovation Highlights**

- Real-time data
- Benevity Grants and Versaic by Benevity
- Program benchmarking

Insights & Best Practices

overall participation. Find out more in B-Hive.

overall participation. Find out more in B-Hive

segmenting your participation metrics. Find out more

Segmenting: Segment your key metrics by any custo demographic data in one easy-to-review report. Find

Case Study: See what other companies are doing to

Ambassadors: Use Ambassadors to scale your progra

Missions: Benevity's purpose-driven engagement mo

that matter, 65% of Missions participants went on to v

0.00%

7.13%

▲2.16%

Get access to the resources

level. Find out more in B-Hive.

B-Hive.

- Right-time reporting
- Program benchmarking dashboard

Jun-20

5 pts

Jun-20

40% Jan-20 35% Feb-20 55% Mar-20 50% 45% Apr-20 60% May-20 45%