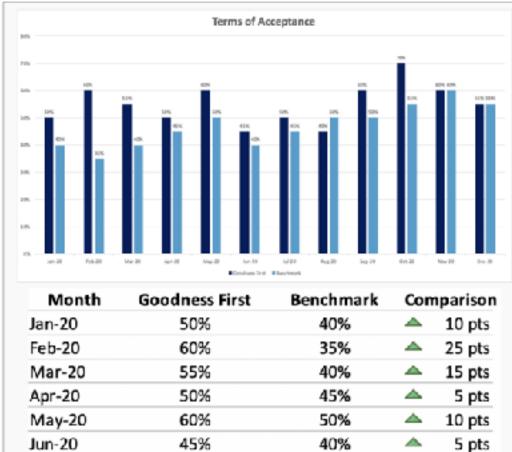

### **Innovation Highlights**

- Real-time data
- Benevity Grants and Versaic by Benevity
- Program benchmarking

Insights & Best Practices

overall participation. Find out more in B-Hive.

overall participation. Find out more in B-Hive

segmenting your participation metrics. Find out more

Segmenting: Segment your key metrics by any custo demographic data in one easy-to-review report. Find

Case Study: See what other companies are doing to

Ambassadors: Use Ambassadors to scale your progra

Missions: Benevity's purpose-driven engagement mo

that matter, 65% of Missions participants went on to v

0.00%

7.13%

▲2.16%

Get access to the resources

level. Find out more in B-Hive.

B-Hive.

- Right-time reporting
- Program benchmarking dashboard

Jun-20

5 pts

Jun-20

40% Jan-20 35% Feb-20 55% Mar-20 50% 45% Apr-20 60% May-20 45%