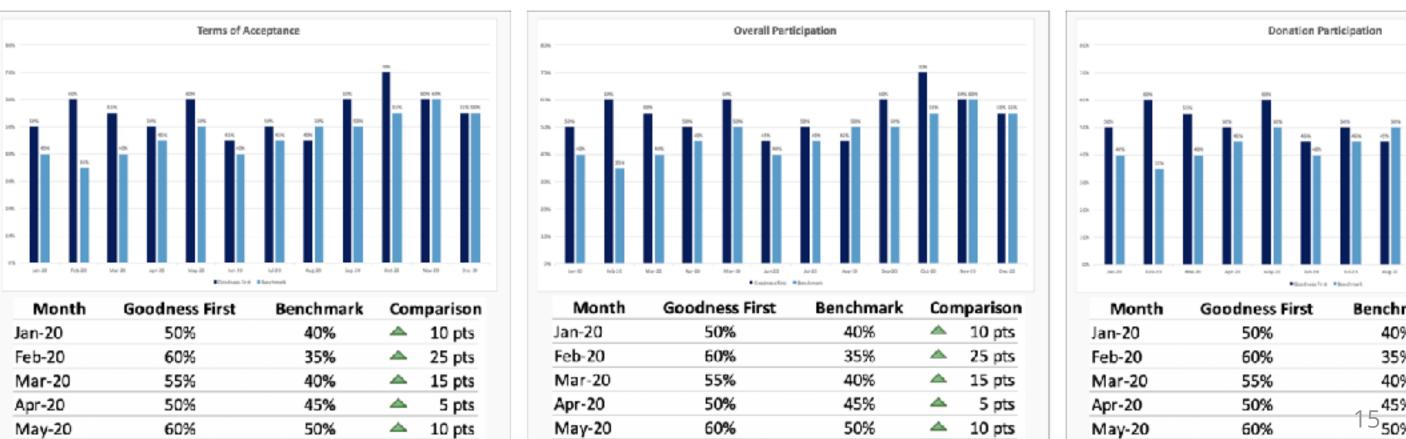

### **Innovation Highlights**

- Real-time data
- Benevity Grants and Versaic by Benevity
- Program benchmarking

Insights & Best Practices

overall participation. Find out more in B-Hive.

overall participation. Find out more in B-Hive

segmenting your participation metrics. Find out more

Segmenting: Segment your key metrics by any custo demographic data in one easy-to-review report. Find

Case Study: See what other companies are doing to

Ambassadors: Use Ambassadors to scale your progra

Missions: Benevity's purpose-driven engagement mo

that matter, 65% of Missions participants went on to v

0.00%

7.13%

▲2.16%

Get access to the resources

level. Find out more in B-Hive.

B-Hive.

- Right-time reporting
- Program benchmarking dashboard

Jun-20

5 pts

Jun-20

40% Jan-20 35% Feb-20 55% Mar-20 50% 45% Apr-20 60% May-20 45%