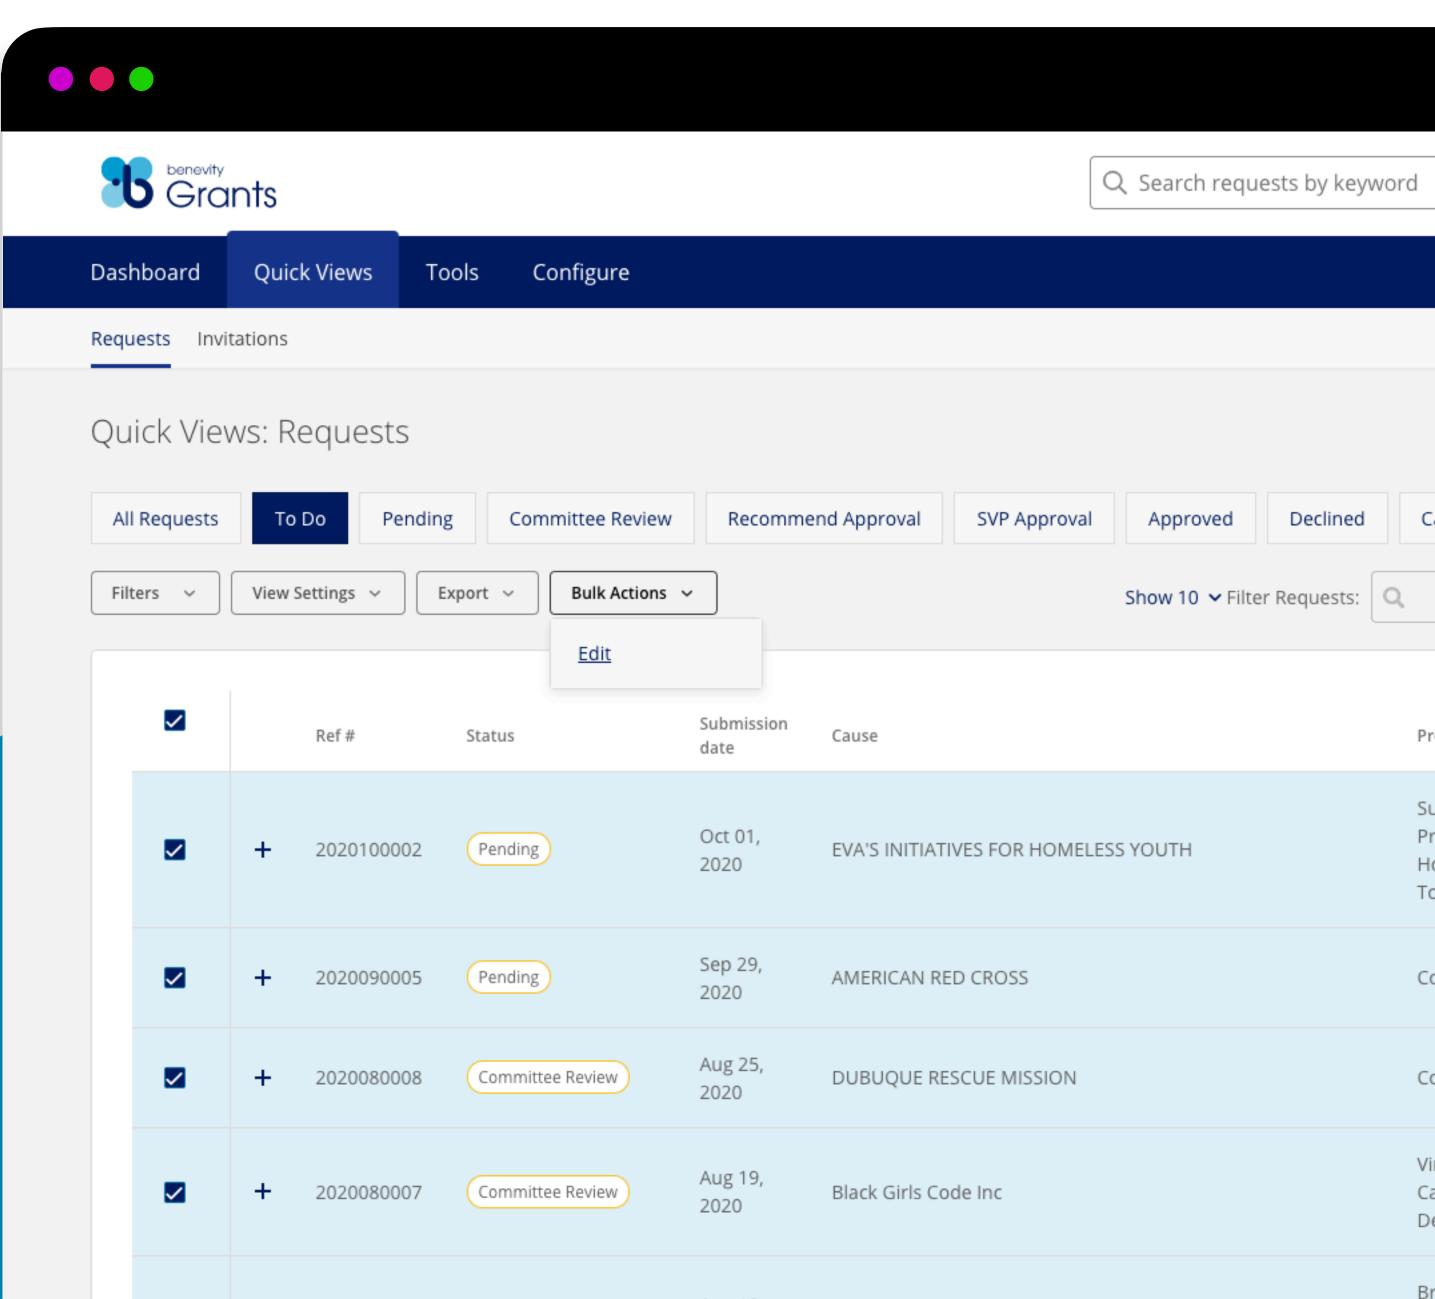

#### **Benevity Grants**

Self-serve user management and manage requests in bulk

#### **Versaic by Benevity**

Manage your own program cycles