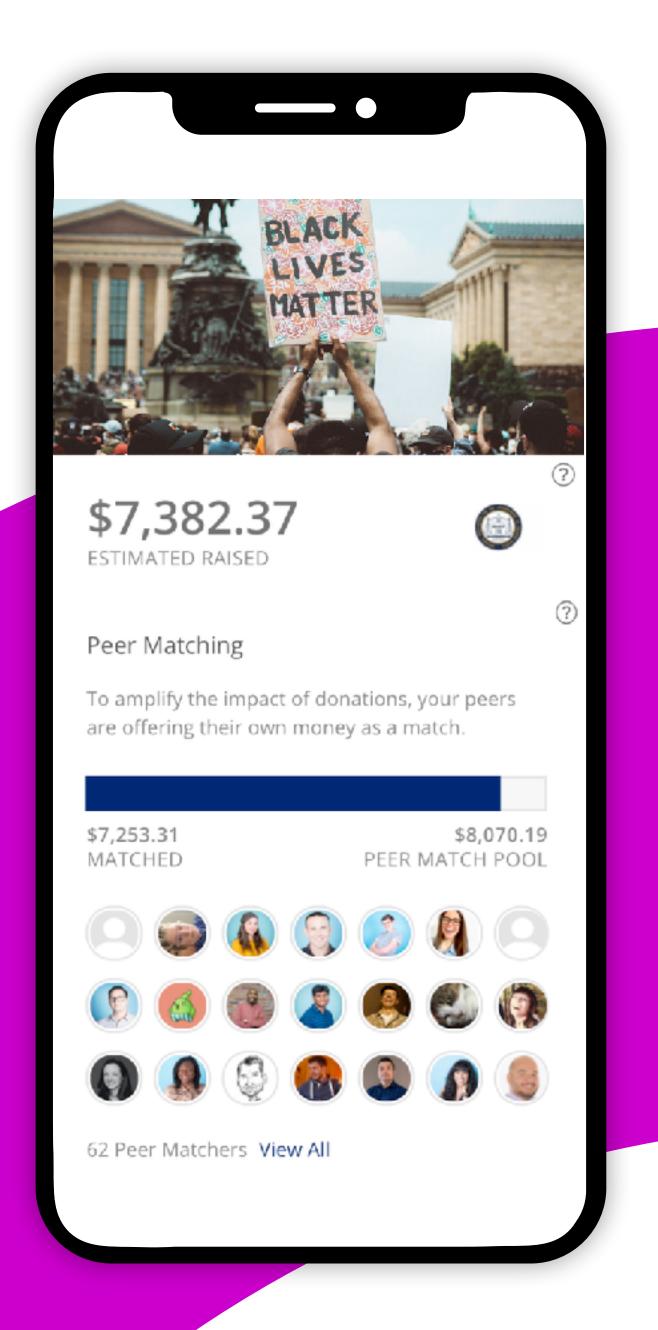

# for impact











## Product investments to Activ8 collective potential



Inspire new ways to participate



# Foster social connection & belonging

### **Innovation Highlights**

- Peer Matching
- Content creator tools
- Activity Streams



# Peer Matching

**Turning moments into movements** 







# Activity Streams

Fostering shared experiences across your networks







# Inspire new ways to participate

### **Innovation Highlights**

- Employee-led granting
- Missions and volunteering
- API Suite

# Missississis

#### **Empowering learning, empathy and action!**





#### Let's get started

Take your first big step - and start making a difference today



#### Discover the Best Version of You

Everyone wants to be their best self in all of their life. So how do we do it?

View Details

Sign up now >

4 Activities



#### Document the Journey

When people feel like they belong, productivity and engagement go way up. Reflect on your journey towards belonging.

View Details

Sign up now >

3 Activities



#### Establish Trust So Everyone Can Succeed

The two-way street of trust